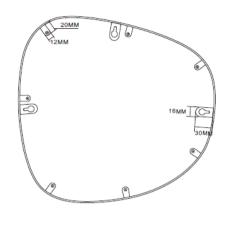

## **Simplified Product Technical Drawing**

正面图

背面图

# 剖面图

|               |                             | Supplier designation | IRON FRAME                |  |  |
|---------------|-----------------------------|----------------------|---------------------------|--|--|
|               | Frame information           | Overall size mm      | 320*300*20mm (+/- 5)      |  |  |
| Piece N° 1    |                             | Molding size mm      | 2mm (+/- 0.5)             |  |  |
|               |                             | Moulding material    | Iron                      |  |  |
|               |                             | Moulding colour      | BLACK                     |  |  |
|               |                             |                      |                           |  |  |
|               |                             | Supplier designation | mirror                    |  |  |
| Division NO O | Mirror information          | Overall size mm      | 315*295mm (+/- 5)         |  |  |
| Piece N° 2    |                             | Thickness mm         | 3mm (+/-0.5)              |  |  |
|               |                             |                      |                           |  |  |
|               | Backing support information | Supplier designation | MDF backing support board |  |  |
| Discuss No. 0 |                             | Overall size mm      | 315*295mm (+/- 5)         |  |  |
| Piece N° 3    |                             | Material             | MDF                       |  |  |
|               |                             | colour               | N/A                       |  |  |
|               |                             | FSC N° if applicable | FSC C110798               |  |  |