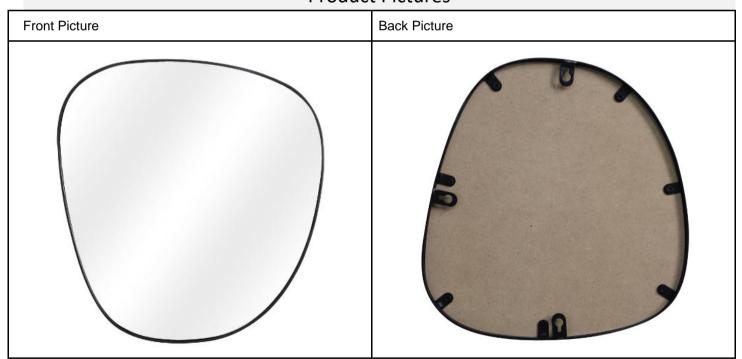

Adeo Ref               | 84466758                            | Matrix ID    | 2021R12S01-0023                    |  |  |
| Product EAN            | 3276007276619                       | Supplier     | FUZHOU GOLDEN ROSE ARTS AND CRAFTS |  |  |
|                        |                                     |              | CO.,LTD.                           |  |  |
| Supplier ref           | IV203023-B                          | Factoriename | FUZHOU GOLDEN ROSE ARTS AND CRAFTS |  |  |
|                        |                                     |              | CO.,LTD.                           |  |  |
| Name Product           | MIRROR ADONIS BLACK 32X30CM INSPIRE | •            |                                    |  |  |

#### Objects/informations

To hang

### **Product Pictures**



## **Simplified Product Technical Drawing**





正面图

背面图



# 剖面图

|               |                             | Supplier designation | IRON FRAME                |  |  |
|---------------|-----------------------------|----------------------|---------------------------|--|--|
|               | Frame information           | Overall size mm      | 320*300*20mm (+/- 5)      |  |  |
| Piece N° 1    |                             | Molding size mm      | 2mm (+/- 0.5)             |  |  |
|               |                             | Moulding material    | Iron                      |  |  |
|               |                             | Moulding colour      | BLACK                     |  |  |
|               |                             |                      |                           |