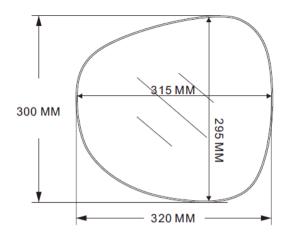

## **Simplified Product Technical Drawing**

正面图

背面图

# 剖面图

|               |                             | Supplier designation | IRON FRAME                |  |  |
|---------------|-----------------------------|----------------------|---------------------------|--|--|
|               | Frame information           | Overall size mm      | 320*300*20mm (+/- 5)      |  |  |
| Piece N° 1    |                             | Molding size mm      | 2mm (+/- 0.5)             |  |  |
|               |                             | Moulding material    | Iron                      |  |  |
|               |                             | Moulding colour      | BLACK                     |  |  |
|               |                             |                      |                           |  |  |
|               |                             | Supplier designation | mirror                    |  |  |
| Division NO O | Mirror information          | Overall size mm      | 315*295mm (+/- 5)         |  |  |
| Piece N° 2    |                             | Thickness mm         | 3mm (+/-0.5)              |  |  |
|               |                             |                      |                           |  |  |
|               | Backing support information | Supplier designation | MDF backing support board |  |  |
| Discuss No. 0 |                             | Overall size mm      | 315*295mm (+/- 5)         |  |  |
| Piece N° 3    |                             | Material             | MDF                       |  |  |
|               |                             | colour               | N/A                       |  |  |
|               |                             | FSC N° if applicable | FSC C110798               |  |  |