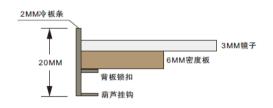

# 剖面图

|               |                             | Supplier designation | IRON FRAME                |  |  |
|---------------|-----------------------------|----------------------|---------------------------|--|--|
|               | Frame information           | Overall size mm      | 320*300*20mm (+/- 5)      |  |  |
| Piece N° 1    |                             | Molding size mm      | 2mm (+/- 0.5)             |  |  |
|               |                             | Moulding material    | Iron                      |  |  |
|               |                             | Moulding colour      | BLACK                     |  |  |
|               |                             |                      |                           |  |  |
|               |                             | Supplier designation | mirror                    |  |  |
| Division NO O | Mirror information          | Overall size mm      | 315*295mm (+/- 5)         |  |  |
| Piece N° 2    |                             | Thickness mm         | 3mm (+/-0.5)              |  |  |
|               |                             |                      |                           |  |  |
|               | Backing support information | Supplier designation | MDF backing support board |  |  |
| Discuss No. 0 |                             | Overall size mm      | 315*295mm (+/- 5)         |  |  |
| Piece N° 3    |                             | Material             | MDF                       |  |  |
|               |                             | colour               | N/A                       |  |  |
|               |                             | FSC N° if applicable | FSC C110798               |  |  |